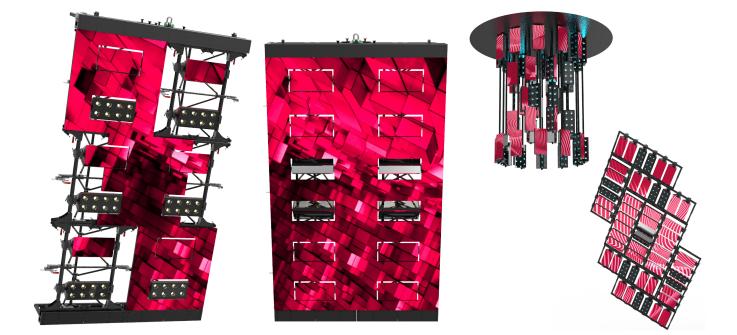

## WonderWall

**A Scenic Modular Product** 

Absolutely perfect for the Live events industry, the WonderWall is a scenic modular product that is now available for rental from PRG Projects. Its exclusive creative triangular design offers unique possibilities, integrating high-resolution LED, lighting fixtures and scenic elements, e.g. mirrors, on the rotating device, tiltable and fully controllable through a lighting desk. The WonderWall can be integrated as part of a normal video screen, creating a surprise effect to the audience.

The Wonderwall could also be used in other set-ups seperated from the SPACEFRAME<sup>™</sup>.

ROE CB8