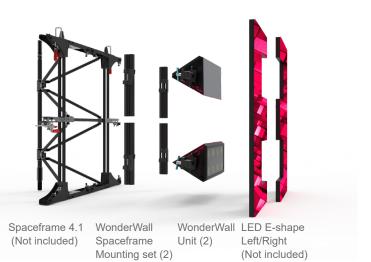

## WonderWall

**A Scenic Modular Product** 

Absolutely perfect for the Live events industry, the WonderWall is a scenic modular product that is now available for rental from PRG Projects. Its exclusive creative triangular design offers unique possibilities, integrating high-resolution LED, lighting fixtures and scenic elements, e.g. mirrors, on the rotating device, tiltable and fully controllable through a lighting desk. The WonderWall can be integrated as part of a normal video screen, creating a surprise effect to the audience.

## **Technical Details:**

 Prism Length: 570 mm / 22.44 in Sides: 270 mm / 10.63 in 7 RPM (max 540° tilt - 42°/sec)

> Smooth dimming Strobe effect

- Lights
- 7 RPM (max 540° tilt 42°/sec) 2 x 4 60W RGBW OSRAM LED 10 - 38° adaptable lens
- LED
- Video Mapping
- Scenic eg. a mirror
- DMX controllable

The Wonderwall could also be used in other set-ups seperated from the SPACEFRAME<sup>™</sup>.

ROE CB8