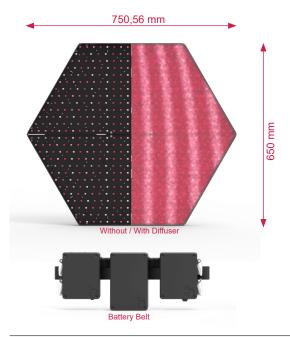

## **Technical Details:**

**Dimensions** 650 x 750,56 x 111,20 mm 25.59 x 29.55 x 4.38 in and weight:

4,29 kg / 9,46 lb

(without diffuser) 650 x 750,56 x 70,9 mm

5.31 x 5.31 x 0.94 in 4,00 kg / 8,28 lb

497 x 214 x 81 mm **Battery Belt** 

19.57 x 8.42 x 3.19 in

2,60 kg / 5.37 lb

Operation Time: 4 h (Video) Charging Time: 1.5 h