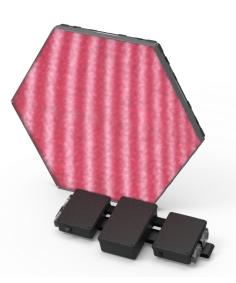

## **Technical Details:**

**Dimensions** 650 x 750,56 x 111,20 mm 25.59 x 29.55 x 4.38 in and weight:

4,29 kg / 9,46 lb

(without diffuser) 650 x 750,56 x 70,9 mm

5.31 x 5.31 x 0.94 in 4,00 kg / 8,28 lb

497 x 214 x 81 mm **Battery Belt** 