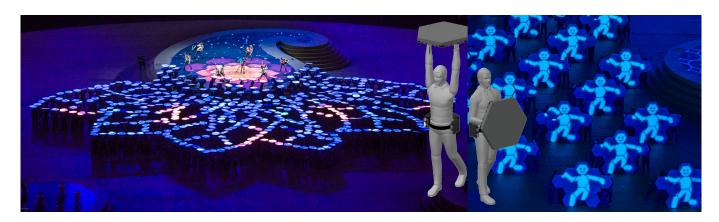

These wireless hexagonal LED panels are incredibly versatile when in the hands of choreographed performers. Countless image emitting shapes and patterns can be created using the Hex Panels, ensuring truly unique spectacles can be created with their use.

The units are wireless, with power packs worn by the performers, and content data sent from the dedicated controllers. Hex Panels can be held individually, placed together in groups or used to create a larger screen.

The versatility of these handheld units is endless - allowing event designers to imagine a huge number of creative possibilities. Its battery life, with video displayed on it, is of 4h for a single pack - sufficient for even the most ambitious productions!