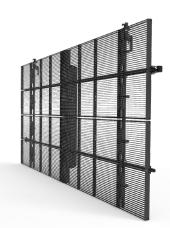

## **Transparent LED Touring Screen**

The PURE10 is a revolutionary and unique lightweight and highly transparent LED touring screen, which was developed by PRG Projects. Its transparency creates numerous creative solutions for the concert-touring segment, which will seduce the most extravagant and ambitious projects. Due to its feather light carbon structure and its customized dollies for transport, PRG Projects once again reduces the green footprint drastically in terms of transport volume and weight.

## **Specifications:**

- 70% Transparent LED touring screen
- Stackable transport dolly
- Large surfaces / Small transport volume
- Thin, feather light carbon structure