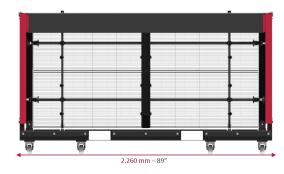

## **Specifications:**

- 70% Transparent LED touring screen
- Stackable transport dolly
- Large surfaces / Small transport volume
- Thin, feather light carbon structure

## **Technical Details:**

■ Dimensions: 2000 x 1000 mm

78,74 x 39,37 in 10 kg/m² // 2,05 lb/ft² 96 x 192 pixels / frame

■ Input: AC 100 – 240V 50/60 Hz 16A ■ Output: AC 100 – 240V 50/60 Hz 10A

■ Pixel Pitch: 10,4 mm // 0,41 in