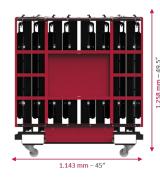

## **Specifications:**

- 70% Transparent LED touring screen
- Stackable transport dolly
- Large surfaces / Small transport volume
- Thin, feather light carbon structure

## **Technical Details:**

■ Dimensions: 2000 x 1000 mm

78,74 x 39,37 in 10 kg/m² // 2,05 lb/ft² 96 x 192 pixels / frame

■ Input: AC 100 – 240V 50/60 Hz 16A ■ Output: AC 100 – 240V 50/60 Hz 10A

■ Pixel Pitch: 10,4 mm // 0,41 in